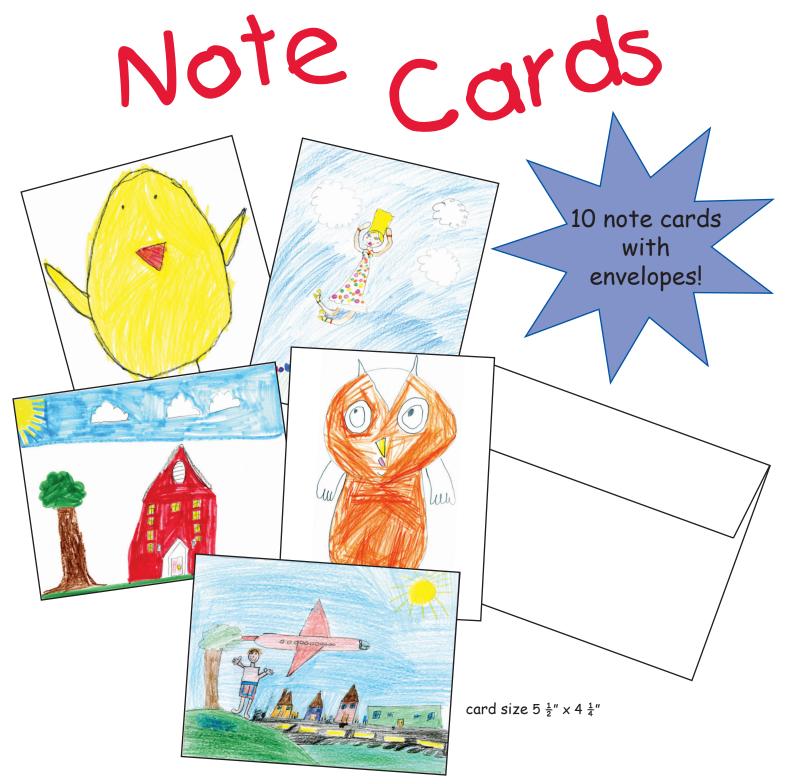

Help [your organization and goal go here] while you have fun keeping in touch!

Each box contains 10 different designs.

Contact: Alan Woodrum Cell: (540) 353-4749

Email: alan@woodygraphics.com